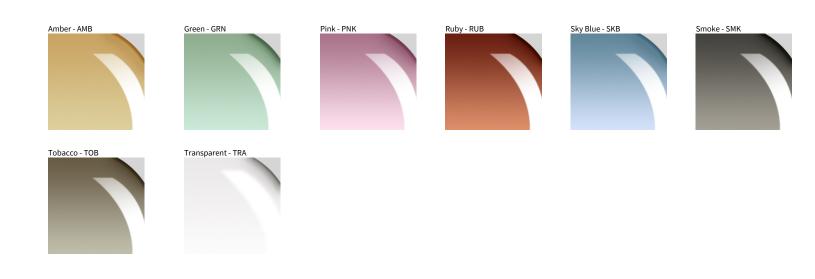

## **AERON MONOPOINT SUSPENSION**

COLOR FINISH CHAR

| PROJECT  |  |
|----------|--|
| ТҮРЕ     |  |
| NOTES    |  |
| QUANTITY |  |
| DATE     |  |

Digital: Not all screens are calibrated the same, and therefore, colors will appear differently between screens. Physical: When texture is involved, there will be variations in color, character and tone within a product series and between product families.